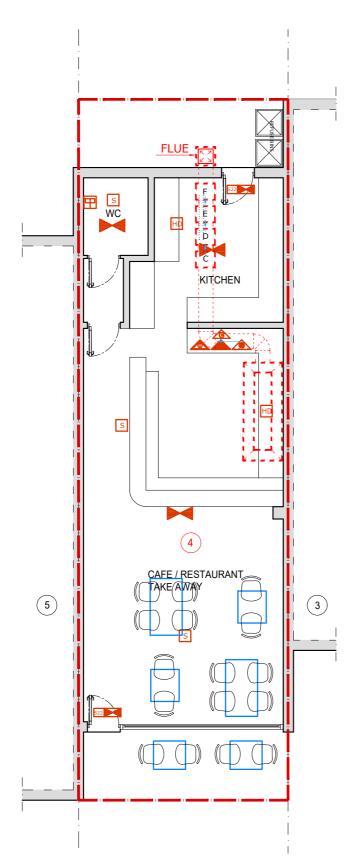

**GROUND FLOOR PLAN** SCALE: 1/100 @A3

## **LEGEND**

SAFETY LIGHTING

SMOKE DETECTOR

CARBON DIOXIDE FIRE EXTINGUISHER

9 LT. WATER FIRE EXTINGUISHER

9 LT. FOAM FIRE EXTINGUISHER FIRE BLANKET

HEAT DETECTOR

INTERNALLY ILLUMINATED FIRE ESCAPE SIGN (BS 5266)

FIRE ALARM CALL POINT

AMBIT OF PREMISES LICENSED

## **GROUND FLOOR AREA: 73 m²**

THE CONTENTS OF THIS PLAN INCLUDING THE PRINTED NOTES ARE COPYRIGHT AND REPRODUCTION IN WHOLE OR PART IS NOT PERMITTED WITHOUT PRIOR CONSENT OF ANVA ARCHITECTURAL, ENGINEERING AND LICENSING IN WRITING.

4 THE PRECINCT HIGH ST STANFORD LE HOPE SS17 0HF

## **EFE'S**

**GROUND FLOOR PLAN** 

SCALE: 1/100 A4 REF. NO: 029.23/01

DATE: MAY. 2023 DRG BY: M. TAY